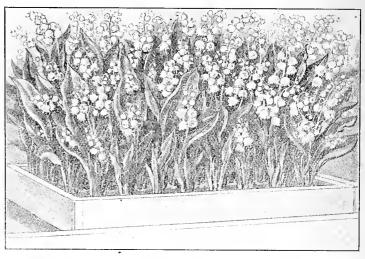

Lily of the Valley

#### LILY OF THE VALLEY

(Ready in December)

Fancy Giant Flowering. Large pips, often producing 15 or more bells to the spike. Prices will be established later in the season.